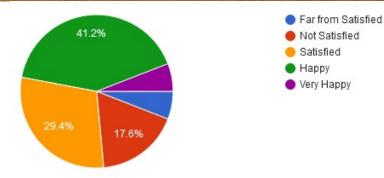

#### 6.Relationship with peers / subordinates

7. Willingness to learn new techniques, adopt new ideas etc.

(Accredited 'B' by NAAC)