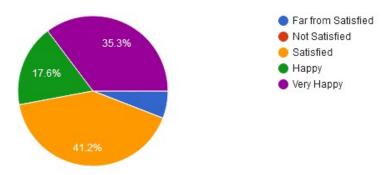

#### 1. Ability to contribute to the goal of the organization

2. Planning and organization skills

3. Communication skills and Soft Skills

(Accredited 'B' by NAAC)