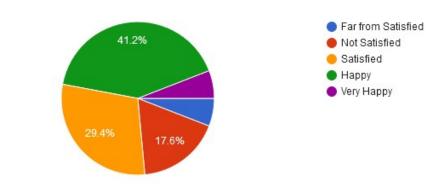

#### 8. Ability to use workplace equipment

9. Ability to solve workplace problems

(Accredited 'B' by NAAC)

### Batchelor Road, Nalwadi Wardha - 442 001. (Maharashtra)

|                       | Ability<br>to<br>contrib<br>ute to<br>the<br>goal of<br>the<br>organiz<br>ation | Plan<br>ning<br>and<br>orga<br>nizati<br>on<br>skills | Comm<br>unicat<br>ion<br>skills<br>and<br>Soft<br>Skills | Obedie<br>nce<br>and<br>relatio<br>nship<br>with<br>Seniors | Leadershi<br>p, Team<br>spirit and<br>Initiative | Relations<br>hip with<br>peers /<br>subordin<br>ates | Willingne<br>ss to<br>learn new<br>technique<br>s, adopt<br>new ideas<br>etc. | Ability to<br>use<br>workplac<br>e<br>equipme<br>nt | Ability<br>to<br>solve<br>workpl<br>ace<br>proble<br>ms | Innova<br>tivene<br>ss,<br>creativ<br>ity | Involv<br>ement<br>in<br>social<br>activiti<br>es | Simplici<br>ty and<br>sense of<br>belongi<br>ng | Res<br>pect<br>for<br>valu<br>es<br>in<br>life | Improvem<br>ent in soft<br>skills,<br>knowledg<br>e, ethics,<br>morality,<br>observed<br>by you in<br>your ward<br>while<br>studying<br>in college |
|-----------------------|---------------------------------------------------------------------------------|-------------------------------------------------------|----------------------------------------------------------|-------------------------------------------------------------|--------------------------------------------------|------------------------------------------------------|-------------------------------------------------------------------------------|-----------------------------------------------------|---------------------------------------------------------|-------------------------------------------|---------------------------------------------------|-------------------------------------------------|------------------------------------------------|----------------------------------------------------------------------------------------------------------------------------------------------------|
| Far from<br>Satisfied | 00                                                                              | 11                                                    | 05                                                       | 00                                                          | 04                                               | 09                                                   | 08                                                                            | 08                                                  | 09                                                      | 04                                        | 00                                                | 05                                              | 11                                             | 00                                                                                                                                                 |
| Not<br>Satisfied      | 05                                                                              | 00                                                    | 00                                                       | 00                                                          | 10                                               | 07                                                   | 10                                                                            | 10                                                  | 07                                                      | 10                                        | 00                                                | 00                                              | 00                                             | 05                                                                                                                                                 |
| Satisfied             | 31                                                                              | 28                                                    | 24                                                       | 21                                                          | 17                                               | 11                                                   | 14                                                                            | 14                                                  | 11                                                      | 17                                        | 21                                                | 24                                              | 28                                             | 31                                                                                                                                                 |

| - WAT         | RDHA |    |    |    |    |    |    |    |    |    |    |    |    |    |  |
|---------------|------|----|----|----|----|----|----|----|----|----|----|----|----|----|--|
| Нарру         | 17   | 21 | 10 | 21 | 24 | 18 | 14 | 14 | 18 | 24 | 21 | 10 | 21 | 17 |  |
| Very<br>Happy | 07   | 07 | 21 | 18 | 05 | 15 | 14 | 14 | 15 | 05 | 18 | 21 | 07 | 07 |  |