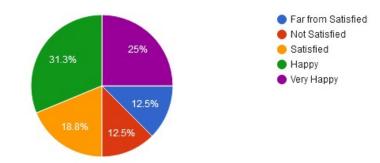

#### 8. Ability to use workplace equipment

9. Ability to solve workplace problems

(Accredited 'B' by NAAC)