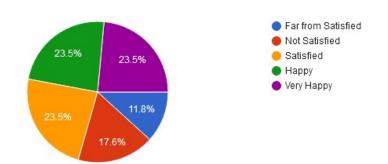

#### 4. Obedience and relationship with Seniors

5.Leadership, Team spirit and Initiative

(Accredited 'B' by NAAC)

### Batchelor Road, Nalwadi Wardha - 442 001. (Maharashtra)

|                       | Ability<br>to<br>contrib<br>ute to<br>the<br>goal of<br>the<br>organiz<br>ation | Plan<br>ning<br>and<br>orga<br>nizati<br>on<br>skills | Comm<br>unicat<br>ion<br>skills<br>and<br>Soft<br>Skills | Obedie<br>nce<br>and<br>relatio<br>nship<br>with<br>Seniors | Leadershi<br>p, Team<br>spirit and<br>Initiative | Relations<br>hip with<br>peers /<br>subordin<br>ates | Willingne<br>ss to<br>learn new<br>technique<br>s, adopt<br>new ideas<br>etc. | Ability to<br>use<br>workplac<br>e<br>equipme<br>nt | Ability<br>to<br>solve<br>workpl<br>ace<br>proble<br>ms | Innova<br>tivene<br>ss,<br>creativ<br>ity | Involv<br>ement<br>in<br>social<br>activiti<br>es | Simplici<br>ty and<br>sense of<br>belongi<br>ng | Res<br>pect<br>for<br>valu<br>es<br>in<br>life | Improvem<br>ent in soft<br>skills,<br>knowledg<br>e, ethics,<br>morality,<br>observed<br>by you in<br>your ward<br>while<br>studying<br>in college |
|-----------------------|---------------------------------------------------------------------------------|-------------------------------------------------------|----------------------------------------------------------|-------------------------------------------------------------|--------------------------------------------------|------------------------------------------------------|-------------------------------------------------------------------------------|-----------------------------------------------------|---------------------------------------------------------|-------------------------------------------|---------------------------------------------------|-------------------------------------------------|------------------------------------------------|----------------------------------------------------------------------------------------------------------------------------------------------------|
| Far from<br>Satisfied | 00                                                                              | 11                                                    | 05                                                       | 00                                                          | 04                                               | 09                                                   | 08                                                                            | 08                                                  | 09                                                      | 04                                        | 00                                                | 05                                              | 11                                             | 00                                                                                                                                                 |
| Not<br>Satisfied      | 05                                                                              | 00                                                    | 00                                                       | 00                                                          | 10                                               | 07                                                   | 10                                                                            | 10                                                  | 07                                                      | 10                                        | 00                                                | 00                                              | 00                                             | 05                                                                                                                                                 |
| Satisfied             | 31                                                                              | 28                                                    | 24                                                       | 21                                                          | 17                                               | 11                                                   | 14                                                                            | 14                                                  | 11                                                      | 17                                        | 21                                                | 24                                              | 28                                             | 31                                                                                                                                                 |

| - WAT         | RDHA |    |    |    |    |    |    |    |    |    |    |    |    |    |  |
|---------------|------|----|----|----|----|----|----|----|----|----|----|----|----|----|--|
| Нарру         | 17   | 21 | 10 | 21 | 24 | 18 | 14 | 14 | 18 | 24 | 21 | 10 | 21 | 17 |  |
| Very<br>Happy | 07   | 07 | 21 | 18 | 05 | 15 | 14 | 14 | 15 | 05 | 18 | 21 | 07 | 07 |  |