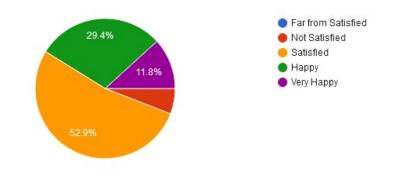

#### 1. Ability to contribute to the goal of the organization

2. Planning and organization skills

3. Communication skills and Soft Skills

(Accredited 'B' by NAAC)

### Batchelor Road, Nalwadi Wardha - 442 001. (Maharashtra)

|                       | Ability<br>to<br>contrib<br>ute to<br>the<br>goal of<br>the<br>organiz<br>ation | Plan<br>ning<br>and<br>orga<br>nizati<br>on<br>skills | Comm<br>unicat<br>ion<br>skills<br>and<br>Soft<br>Skills | Obedie<br>nce<br>and<br>relatio<br>nship<br>with<br>Seniors | Leadershi<br>p, Team<br>spirit and<br>Initiative | Relations<br>hip with<br>peers /<br>subordin<br>ates | Willingne<br>ss to<br>learn new<br>technique<br>s, adopt<br>new ideas<br>etc. | Ability to<br>use<br>workplac<br>e<br>equipme<br>nt | Ability<br>to<br>solve<br>workpl<br>ace<br>proble<br>ms | Innova<br>tivene<br>ss,<br>creativ<br>ity | Involv<br>ement<br>in<br>social<br>activiti<br>es | Simplici<br>ty and<br>sense of<br>belongi<br>ng | Res<br>pect<br>for<br>valu<br>es<br>in<br>life | Improvem<br>ent in soft<br>skills,<br>knowledg<br>e, ethics,<br>morality,<br>observed<br>by you in<br>your ward<br>while<br>studying<br>in college |
|-----------------------|---------------------------------------------------------------------------------|-------------------------------------------------------|----------------------------------------------------------|-------------------------------------------------------------|--------------------------------------------------|------------------------------------------------------|-------------------------------------------------------------------------------|-----------------------------------------------------|---------------------------------------------------------|-------------------------------------------|---------------------------------------------------|-------------------------------------------------|------------------------------------------------|----------------------------------------------------------------------------------------------------------------------------------------------------|
| Far from<br>Satisfied | 00                                                                              | 11                                                    | 05                                                       | 00                                                          | 04                                               | 09                                                   | 08                                                                            | 08                                                  | 09                                                      | 04                                        | 00                                                | 05                                              | 11                                             | 00                                                                                                                                                 |
| Not<br>Satisfied      | 05                                                                              | 00                                                    | 00                                                       | 00                                                          | 10                                               | 07                                                   | 10                                                                            | 10                                                  | 07                                                      | 10                                        | 00                                                | 00                                              | 00                                             | 05                                                                                                                                                 |
| Satisfied             | 31                                                                              | 28                                                    | 24                                                       | 21                                                          | 17                                               | 11                                                   | 14                                                                            | 14                                                  | 11                                                      | 17                                        | 21                                                | 24                                              | 28                                             | 31                                                                                                                                                 |

| - WAT         | RDHA |    |    |    |    |    |    |    |    |    |    |    |    |    |  |
|---------------|------|----|----|----|----|----|----|----|----|----|----|----|----|----|--|
| Нарру         | 17   | 21 | 10 | 21 | 24 | 18 | 14 | 14 | 18 | 24 | 21 | 10 | 21 | 17 |  |
| Very<br>Happy | 07   | 07 | 21 | 18 | 05 | 15 | 14 | 14 | 15 | 05 | 18 | 21 | 07 | 07 |  |