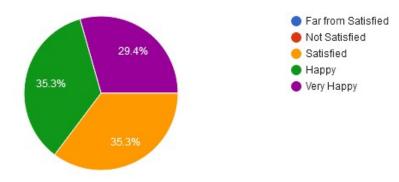

#### 4. Obedience and relationship with Seniors

5.Leadership, Team spirit and Initiative

(Accredited 'B' by NAAC)