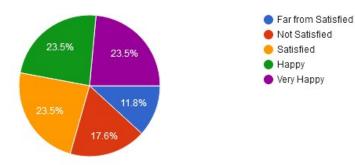

#### 1. Ability to contribute to the goal of the organization

2. Planning and organization skills

3. Communication skills and Soft Skills

(Accredited 'B' by NAAC)

### Batchelor Road, Nalwadi Wardha - 442 001. (Maharashtra)

|                       | Ability<br>to<br>contrib<br>ute to<br>the<br>goal of<br>the<br>organiz<br>ation | Plan<br>ning<br>and<br>orga<br>nizati<br>on<br>skills | Comm<br>unicat<br>ion<br>skills<br>and<br>Soft<br>Skills | Obedie<br>nce<br>and<br>relatio<br>nship<br>with<br>Seniors | Leadershi<br>p, Team<br>spirit and<br>Initiative | Relations<br>hip with<br>peers /<br>subordin<br>ates | Willingne<br>ss to<br>learn new<br>technique<br>s, adopt<br>new ideas<br>etc. | Ability to<br>use<br>workplac<br>e<br>equipme<br>nt | Ability<br>to<br>solve<br>workpl<br>ace<br>proble<br>ms | Innova<br>tivene<br>ss,<br>creativ<br>ity | Involv<br>ement<br>in<br>social<br>activiti<br>es | Simplici<br>ty and<br>sense of<br>belongi<br>ng | Res<br>pect<br>for<br>valu<br>es<br>in<br>life | Improvem<br>ent in soft<br>skills,<br>knowledg<br>e, ethics,<br>morality,<br>observed<br>by you in<br>your ward<br>while<br>studying<br>in college |
|-----------------------|---------------------------------------------------------------------------------|-------------------------------------------------------|----------------------------------------------------------|-------------------------------------------------------------|--------------------------------------------------|------------------------------------------------------|-------------------------------------------------------------------------------|-----------------------------------------------------|---------------------------------------------------------|-------------------------------------------|---------------------------------------------------|-------------------------------------------------|------------------------------------------------|----------------------------------------------------------------------------------------------------------------------------------------------------|
| Far from<br>Satisfied | 00                                                                              | 11                                                    | 05                                                       | 00                                                          | 04                                               | 09                                                   | 08                                                                            | 08                                                  | 09                                                      | 04                                        | 00                                                | 05                                              | 11                                             | 00                                                                                                                                                 |
| Not<br>Satisfied      | 05                                                                              | 00                                                    | 00                                                       | 00                                                          | 10                                               | 07                                                   | 10                                                                            | 10                                                  | 07                                                      | 10                                        | 00                                                | 00                                              | 00                                             | 05                                                                                                                                                 |
| Satisfied             | 31                                                                              | 28                                                    | 24                                                       | 21                                                          | 17                                               | 11                                                   | 14                                                                            | 14                                                  | 11                                                      | 17                                        | 21                                                | 24                                              | 28                                             | 31                                                                                                                                                 |

| - WAT         | RDHA |    |    |    |    |    |    |    |    |    |    |    |    |    |  |
|---------------|------|----|----|----|----|----|----|----|----|----|----|----|----|----|--|
| Нарру         | 17   | 21 | 10 | 21 | 24 | 18 | 14 | 14 | 18 | 24 | 21 | 10 | 21 | 17 |  |
| Very<br>Happy | 07   | 07 | 21 | 18 | 05 | 15 | 14 | 14 | 15 | 05 | 18 | 21 | 07 | 07 |  |