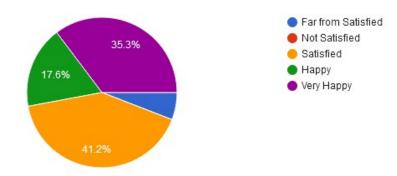

#### 6.Relationship with peers / subordinates

7. Willingness to learn new techniques, adopt new ideas etc.

(Accredited 'B' by NAAC)