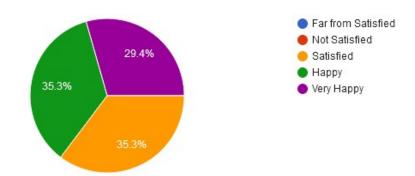

#### 4. Obedience and relationship with Seniors

5.Leadership, Team spirit and Initiative

(Accredited 'B' by NAAC)