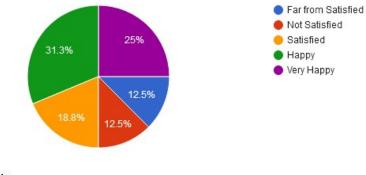

#### 6.Relationship with peers / subordinates

7. Willingness to learn new techniques, adopt new ideas etc.

(Accredited 'B' by NAAC)

### Batchelor Road, Nalwadi Wardha - 442 001. (Maharashtra)

|                       | Ability<br>to<br>contrib<br>ute to<br>the<br>goal of<br>the<br>organiz<br>ation | Plan<br>ning<br>and<br>orga<br>nizati<br>on<br>skills | Comm<br>unicat<br>ion<br>skills<br>and<br>Soft<br>Skills | Obedie<br>nce<br>and<br>relatio<br>nship<br>with<br>Seniors | Leadershi<br>p, Team<br>spirit and<br>Initiative | Relations<br>hip with<br>peers /<br>subordin<br>ates | Willingne<br>ss to<br>learn new<br>technique<br>s, adopt<br>new ideas<br>etc. | Ability to<br>use<br>workplac<br>e<br>equipme<br>nt | Ability<br>to<br>solve<br>workpl<br>ace<br>proble<br>ms | Innova<br>tivene<br>ss,<br>creativ<br>ity | Involv<br>ement<br>in<br>social<br>activiti<br>es | Simplici<br>ty and<br>sense of<br>belongi<br>ng | Res<br>pect<br>for<br>valu<br>es<br>in<br>life | Improvem<br>ent in soft<br>skills,<br>knowledg<br>e, ethics,<br>morality,<br>observed<br>by you in<br>your ward<br>while<br>studying<br>in college |
|-----------------------|---------------------------------------------------------------------------------|-------------------------------------------------------|----------------------------------------------------------|-------------------------------------------------------------|--------------------------------------------------|------------------------------------------------------|-------------------------------------------------------------------------------|-----------------------------------------------------|---------------------------------------------------------|-------------------------------------------|---------------------------------------------------|-------------------------------------------------|------------------------------------------------|----------------------------------------------------------------------------------------------------------------------------------------------------|
| Far from<br>Satisfied | 00                                                                              | 11                                                    | 05                                                       | 00                                                          | 04                                               | 09                                                   | 08                                                                            | 08                                                  | 09                                                      | 04                                        | 00                                                | 05                                              | 11                                             | 00                                                                                                                                                 |
| Not<br>Satisfied      | 05                                                                              | 00                                                    | 00                                                       | 00                                                          | 10                                               | 07                                                   | 10                                                                            | 10                                                  | 07                                                      | 10                                        | 00                                                | 00                                              | 00                                             | 05                                                                                                                                                 |
| Satisfied             | 31                                                                              | 28                                                    | 24                                                       | 21                                                          | 17                                               | 11                                                   | 14                                                                            | 14                                                  | 11                                                      | 17                                        | 21                                                | 24                                              | 28                                             | 31                                                                                                                                                 |

| - WAT         | RDHA |    |    |    |    |    |    |    |    |    |    |    |    |    |  |
|---------------|------|----|----|----|----|----|----|----|----|----|----|----|----|----|--|
| Нарру         | 17   | 21 | 10 | 21 | 24 | 18 | 14 | 14 | 18 | 24 | 21 | 10 | 21 | 17 |  |
| Very<br>Happy | 07   | 07 | 21 | 18 | 05 | 15 | 14 | 14 | 15 | 05 | 18 | 21 | 07 | 07 |  |