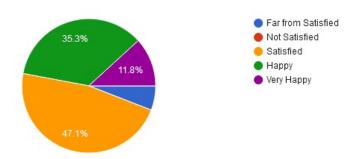

#### 4. Obedience and relationship with Seniors

5.Leadership, Team spirit and Initiative

(Accredited 'B' by NAAC)

### Batchelor Road, Nalwadi Wardha - 442 001. (Maharashtra)

|                       | Ability<br>to<br>contrib<br>ute to<br>the<br>goal of<br>the<br>organiz<br>ation | Plan<br>ning<br>and<br>orga<br>nizati<br>on<br>skills | Comm<br>unicat<br>ion<br>skills<br>and<br>Soft<br>Skills | Obedie<br>nce<br>and<br>relatio<br>nship<br>with<br>Seniors | Leadershi<br>p, Team<br>spirit and<br>Initiative | Relations<br>hip with<br>peers /<br>subordin<br>ates | Willingne<br>ss to<br>learn new<br>technique<br>s, adopt<br>new ideas<br>etc. | Ability to<br>use<br>workplac<br>e<br>equipme<br>nt | Ability<br>to<br>solve<br>workpl<br>ace<br>proble<br>ms | Innova<br>tivene<br>ss,<br>creativ<br>ity | Involv<br>ement<br>in<br>social<br>activiti<br>es | Simplici<br>ty and<br>sense of<br>belongi<br>ng | Res<br>pect<br>for<br>valu<br>es<br>in<br>life | Improvem<br>ent in soft<br>skills,<br>knowledg<br>e, ethics,<br>morality,<br>observed<br>by you in<br>your ward<br>while<br>studying<br>in college |
|-----------------------|---------------------------------------------------------------------------------|-------------------------------------------------------|----------------------------------------------------------|-------------------------------------------------------------|--------------------------------------------------|------------------------------------------------------|-------------------------------------------------------------------------------|-----------------------------------------------------|---------------------------------------------------------|-------------------------------------------|---------------------------------------------------|-------------------------------------------------|------------------------------------------------|----------------------------------------------------------------------------------------------------------------------------------------------------|
| Far from<br>Satisfied | 00                                                                              | 11                                                    | 05                                                       | 00                                                          | 04                                               | 09                                                   | 08                                                                            | 08                                                  | 09                                                      | 04                                        | 00                                                | 05                                              | 11                                             | 00                                                                                                                                                 |
| Not<br>Satisfied      | 05                                                                              | 00                                                    | 00                                                       | 00                                                          | 10                                               | 07                                                   | 10                                                                            | 10                                                  | 07                                                      | 10                                        | 00                                                | 00                                              | 00                                             | 05                                                                                                                                                 |
| Satisfied             | 31                                                                              | 28                                                    | 24                                                       | 21                                                          | 17                                               | 11                                                   | 14                                                                            | 14                                                  | 11                                                      | 17                                        | 21                                                | 24                                              | 28                                             | 31                                                                                                                                                 |

| - WAT         | RDHA |    |    |    |    |    |    |    |    |    |    |    |    |    |  |
|---------------|------|----|----|----|----|----|----|----|----|----|----|----|----|----|--|
| Нарру         | 17   | 21 | 10 | 21 | 24 | 18 | 14 | 14 | 18 | 24 | 21 | 10 | 21 | 17 |  |
| Very<br>Happy | 07   | 07 | 21 | 18 | 05 | 15 | 14 | 14 | 15 | 05 | 18 | 21 | 07 | 07 |  |